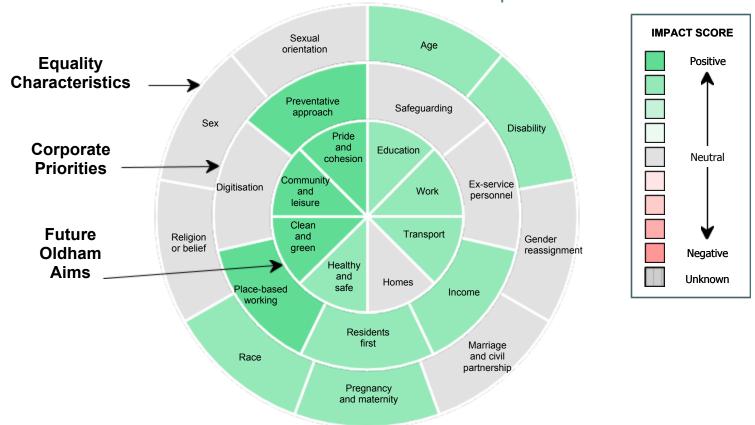

## Communities & Place SPF Grant Acceptance

| Click to refresh Table         | Communities & Place SPF Grant Acceptance |                |               |                                                                                                                                                |
|--------------------------------|------------------------------------------|----------------|---------------|------------------------------------------------------------------------------------------------------------------------------------------------|
|                                | Impact                                   | Likelihood     | Duration      | Comment                                                                                                                                        |
|                                |                                          | Equali         | ty Character  | istics                                                                                                                                         |
| Age                            | Moderate<br>Positive                     | Very<br>Likely | Long<br>Term  | Increased accessibility will be supported by this fund.                                                                                        |
| Disability                     | Moderate<br>Positive                     | Very<br>Likely | Long<br>Term  | Increased accessibility will be supported by this fund.                                                                                        |
| Gender reassignment            | Neutral                                  | Possible       | Short<br>Term |                                                                                                                                                |
| Marriage and civil partnership | Neutral                                  | Possible       | Short<br>Term |                                                                                                                                                |
| Pregnancy and maternity        | Moderate<br>Positive                     | Very<br>Likely | Long<br>Term  | Increased accessibility will be supported by this fund. As will a reduction in pollutants due to active travel component.                      |
| Race                           | Moderate<br>Positive                     | Very<br>Likely | Long<br>Term  | Diversity forms a key part of the cultural strategy which SPF will support                                                                     |
| Religion or belief             | Neutral                                  | Possible       | Short<br>Term |                                                                                                                                                |
| Sex                            | Neutral                                  | Possible       | Short<br>Term |                                                                                                                                                |
| Sexual orientation             | Neutral                                  | Possible       | Short<br>Term |                                                                                                                                                |
|                                |                                          | Corp           | orate Priorit | ies                                                                                                                                            |
| Safeguarding                   | Neutral                                  | Possible       | Short<br>Term |                                                                                                                                                |
| Ex-service personnel           | Neutral                                  | Possible       | Short<br>Term |                                                                                                                                                |
| Income                         | Moderate<br>Positive                     | Very<br>Likely | Long<br>Term  | The fund will support job creation                                                                                                             |
| Residents first                | Moderate<br>Positive                     | Very<br>Likely | Long<br>Term  |                                                                                                                                                |
| Place-based working            | Strong<br>Positive                       | Very<br>Likely | Long<br>Term  | Development of place based activities that will promote parts of Oldham.                                                                       |
| Digitisation                   | Neutral                                  | Possible       | Short<br>Term |                                                                                                                                                |
| Preventative approach          | Strong<br>Positive                       | Very<br>Likely | Long<br>Term  | Improved health outcomes                                                                                                                       |
|                                |                                          | Futu           | re Oldham A   | ims                                                                                                                                            |
| Education                      | Moderate<br>Positive                     | Very<br>Likely | Long<br>Term  | The fund will enable delivery of education and skills provision through delivery of the cultural strategy elements - e.g. arts based workshops |
| Work                           | Moderate<br>Positive                     | Very<br>Likely | Long<br>Term  | The fund will enable the creation of Green Tech jobs                                                                                           |
| Transport                      | Moderate<br>Positive                     | Very<br>Likely | Long<br>Term  |                                                                                                                                                |
| Homes                          | Neutral                                  | Possible       | Short<br>Term |                                                                                                                                                |
| Healthy and safe               | Moderate<br>Positive                     | Very<br>Likely | Long<br>Term  |                                                                                                                                                |
| Clean and green                | Strong<br>Positive                       | Very<br>Likely | Long<br>Term  |                                                                                                                                                |
| Community and leisure          | Strong<br>Positive                       | Very<br>Likely | Long<br>Term  |                                                                                                                                                |
| Pride and cohesion             | Strong<br>Positive                       | Very<br>Likely | Long<br>Term  |                                                                                                                                                |